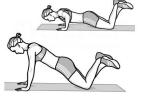

Wadenheben - einbeinig

Überzug - beidarmig, Rückenlage

Trizeps drücken einarmig - Kurzhantel

Aufsteiger - seitwärts - Kurzhantel

Dips

Bizeps curl - beidarmig - Kurzhantel

Liegestütz

#0242