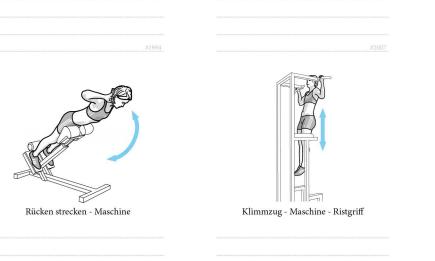

Wadenheben - einbeinig

Überzug - beidarmig, Rückenlage

Trizeps drücken einarmig - Kurzhantel

Aufsteiger - seitwärts - Kurzhantel

Dips

Bizeps curl - beidarmig - Kurzhantel

Liegestütz

#0242