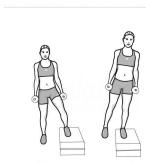

Wadenheben - einbeinig

Überzug - beidarmig, Rückenlage

Trizeps drücken einarmig - Kurzhantel

Aufsteiger - seitwärts - Kurzhantel

Dips

Bizeps curl - beidarmig - Kurzhantel

Liegestütz

#0242