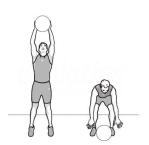

Liegestütz - kurzer Hebel

Rückheben - einarmig - Kurzhantel

Trizeps drücken einarmig

Latzug - vor Kopf, Ristgriff - Zugweg voll

Rudern beidarmig - Maschine

Knie strecken beidbeinig - Maschine

Beinpresse horizontal einbeinig - Maschine