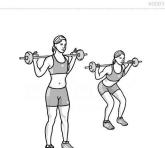

Kniebeuge - Schrittstellung - Langhantel

| #0154 |
|-------|

Schulterheben - Langhantel

Kniebeuge - beidbeinig - Langhantel

Rudern - einarmig - Kurzhantel

Kniebeuge - einbeinig - Langhantel

Kincocuge - emocring - Langmanker #0147