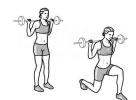

Ausfallschritt - vorwärts Langhantel

Ausfallschritt - seitwärts Langhantel

Kreuzheben - Langhantel

Wadenheben beidbeinig - Kurzhantel

Flys - beidarmig, Rückenlage - Kurzhantel

Trizeps drücken Seilzug Hantel Rückenlage