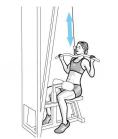

Liegestütz - kurzer Hebel

Rückheben - einarmig - Kurzhantel

Trizeps drücken einarmig

Latzug - vor Kopf, Ristgriff - Zugweg voll

Rudern beidarmig - Maschine

Knie strecken beidbeinig - Maschine

Beinpresse horizontal einbeinig - Maschine