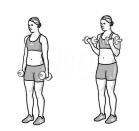

Bankdrücken - negativ Rückenlage

Schulterdrücken beidarmig - Kurzhantel

Frontheben - einarmig - Kurzhantel

Seitheben beidarmig - Kurzhantel

Seitheben beidarmig - Kurzhantel

Schulterdrücken - Langhantel

Rudern - einarmig - Kurzhantel