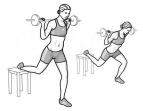

Ausfallschritt - vorwärts Langhantel

Ausfallschritt - seitwärts Langhantel

Kreuzheben - Langhantel

Wadenheben beidbeinig - Kurzhantel

Flys - beidarmig, Rückenlage - Kurzhantel

Trizeps drücken Seilzug Hantel Rückenlage