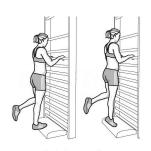

Ausfallschritt - vorwärts Langhantel

Ausfallschritt - seitwärts Langhantel

Kreuzheben - Langhantel

Wadenheben beidbeinig - Kurzhantel

Flys - beidarmig, Rückenlage - Kurzhantel

Trizeps drücken Seilzug Hantel Rückenlage