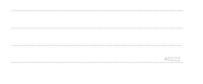

Wadenheben - einbeinig

Überzug - beidarmig, Rückenlage

Trizeps drücken einarmig - Kurzhantel

Aufsteiger - seitwärts - Kurzhantel

Dips

Bizeps curl - beidarmig - Kurzhantel

Liegestütz

#0242