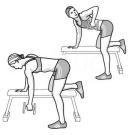

Liegestütz - kurzer Hebel

Rückheben - einarmig - Kurzhantel

Trizeps drücken einarmig

Latzug - vor Kopf, Ristgriff - Zugweg voll

Rudern beidarmig - Maschine

Knie strecken beidbeinig - Maschine

Beinpresse horizontal einbeinig - Maschine