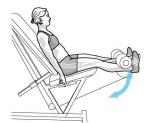

Liegestütz - kurzer Hebel

Rückheben - einarmig - Kurzhantel

Trizeps drücken einarmig

Latzug - vor Kopf, Ristgriff - Zugweg voll

Rudern beidarmig - Maschine

Knie strecken beidbeinig - Maschine

Beinpresse horizontal einbeinig - Maschine