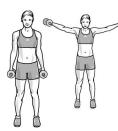

Bankdrücken - negativ Rückenlage

Schulterdrücken beidarmig - Kurzhantel

Frontheben - einarmig - Kurzhantel

Seitheben beidarmig - Kurzhantel

Seitheben beidarmig - Kurzhantel

Schulterdrücken - Langhantel

Rudern - einarmig - Kurzhantel