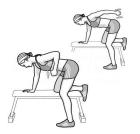

Bankdrücken - negativ Rückenlage

Schulterdrücken beidarmig - Kurzhantel

Frontheben - einarmig - Kurzhantel

Seitheben beidarmig - Kurzhantel

Seitheben beidarmig - Kurzhantel

Schulterdrücken - Langhantel

Rudern - einarmig - Kurzhantel