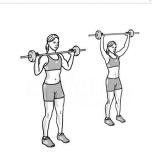

Kniebeuge - Schrittstellung - Langhantel

| #0154 |
|-------|

Schulterheben - Langhantel

Kniebeuge - beidbeinig - Langhantel

Rudern - einarmig - Kurzhantel

Kniebeuge - einbeinig - Langhantel

Kincocuge - emocring - Langmanker #0147