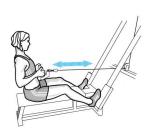

Liegestütz - kurzer Hebel

Rückheben - einarmig - Kurzhantel

Trizeps drücken einarmig

Latzug - vor Kopf, Ristgriff - Zugweg voll

Rudern beidarmig - Maschine

Knie strecken beidbeinig - Maschine

Beinpresse horizontal einbeinig - Maschine