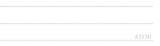

e





Wadenheben - einbeinig

Überzug - beidarmig, Rückenlage

Trizeps drücken einarmig - Kurzhantel



Aufsteiger - seitwärts - Kurzhantel





Dips





Bizeps curl - beidarmig - Kurzhantel









Liegestütz

#0242



Liegestütz - kurzer Hebel



Rückheben - einarmig - Kurzhantel



Trizeps drücken einarmig



Latzug - vor Kopf, Ristgriff - Zugweg voll



Rudern beidarmig - Maschine





Knie strecken beidbeinig - Maschine





Beinpresse horizontal einbeinig - Maschine





Knie beugen beidbeinig - Maschine





Abduktion Bein - einbeinig - Maschine





Beinpresse horiz. beidbeinig - Maschine





Adduktion Bein - einbeinig - Maschine







Flys - beidarmig Seilzug



Trizeps drücken beidarmig - Seilzug



Trizeps drücken beidarmig - Seilzug





Überkopfsalm-beidarmig-Ball-Stand