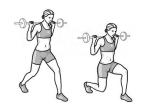

Ausfallschritt - vorwärts Langhantel

Ausfallschritt - seitwärts Langhantel

Kreuzheben - Langhantel

Wadenheben beidbeinig - Kurzhantel

Flys - beidarmig, Rückenlage - Kurzhantel

Trizeps drücken Seilzug Hantel Rückenlage