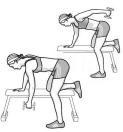

Liegestütz - kurzer Hebel

Rückheben - einarmig - Kurzhantel

Trizeps drücken einarmig

Latzug - vor Kopf, Ristgriff - Zugweg voll

Rudern beidarmig - Maschine

Knie strecken beidbeinig - Maschine

Beinpresse horizontal einbeinig - Maschine