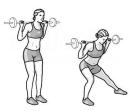

Kniebeuge - Schrittstellung - Langhantel

| #0154 |
|-------|

Schulterheben - Langhantel

Kniebeuge - beidbeinig - Langhantel

Rudern - einarmig - Kurzhantel

Kniebeuge - einbeinig - Langhantel

Kincocuge - emocring - Langmanker #0147