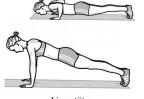

Wadenheben - einbeinig

Überzug - beidarmig, Rückenlage

Trizeps drücken einarmig - Kurzhantel

Aufsteiger - seitwärts - Kurzhantel

Dips

Bizeps curl - beidarmig - Kurzhantel

Liegestütz

#0242